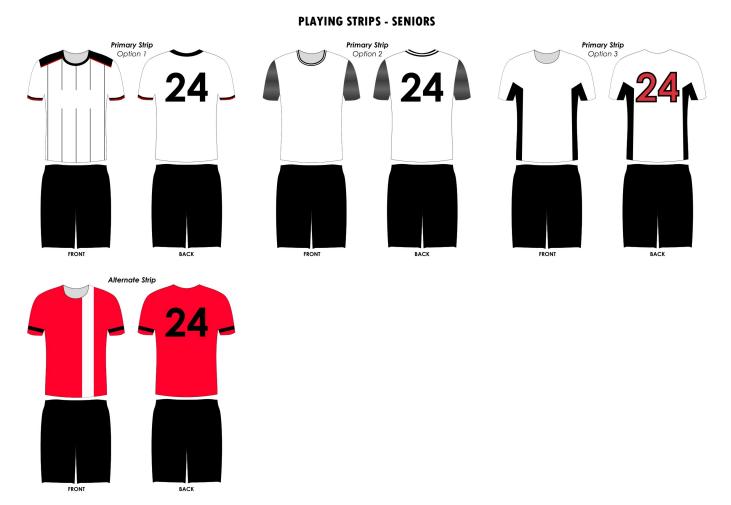

## LISMORE RICHMOND ROVERS FC PROPOSED PLAYING STRIPS 2024



### **CLUB SOCKS - SENIORS**



# **CONSISTENT WITH LAW 4 (IFAB LAWS OF THE GAME)**

The HOME team is required to wear an alternate playing strip if there is insufficient distinction between those ordinarily worn by each team. In practical terms at grassroots level, this includes the colour of the SHIRT and SOCKS worn by opposition players being distinctive.

Each goalie is required to wear a playing strip (applicable to every match) that is distinct from both their own team-mates and also from the opposition outfield players.

## LISMORE RICHMOND ROVERS FC PLAYING STRIPS 2024



### **CLUB SOCKS - JUNIORS**



# **CONSISTENT WITH LAW 4 (IFAB LAWS OF THE GAME)**

The HOME team is required to wear an alternate playing strip if there is insufficient distinction between those ordinarily wor