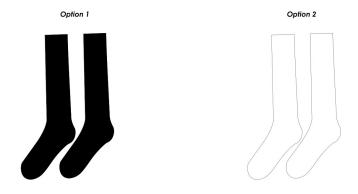

## LISMORE RICHMOND ROVERS FC PROPOSED PLAYING STRIPS 2024



### **CLUB SOCKS - SENIORS**



# **CONSISTENT WITH LAW 4 (IFAB LAWS OF THE GAME)**

The HOME team is required to wear an alternate playing strip if there is insufficient distinction between those ordinarily worn by each team. In practical terms at grassroots level, this includes the colour of the SHIRT and SOCKS worn by opposition players being distinctive.

Each goalie is required to wear a playing strip (applicable to every match) that is distinct from both their own team-mates and also from the opposition outfield players.

## LISMORE RICHMOND ROVERS FC PLAYING STRIPS 2024



### **CLUB SOCKS - JUNIORS**



# **CONSISTENT WITH LAW 4 (IFAB LAWS OF THE GAME)**

The HOME team is required to wear an alternate playing strip if there is insufficient distinction between those ordinarily worn by each team. In practical ter