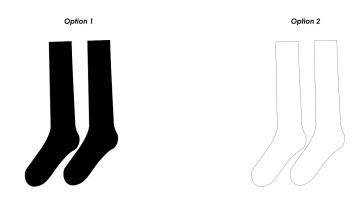

## LISMORE RICHMOND ROVERS FC PROPOSED PLAYING STRIPS 2024



### **CLUB SOCKS - SENIORS**



# **CONSISTENT WITH LAW 4 (IFAB LAWS OF THE GAME)**

The HOME team is required to wear an alternate playing strip if there is insufficient distinction between those ordinarily worn by each team. In practical terms at grassroots level, this includes the colour of the SHIRT and SOCKS worn by opposition players being distinctive.

Each goalie is required to wear a playing strip (applicable to every match) that is distinct from both their own team-mates and also from the opposition outfield players.

## LISMORE RICHMOND ROVERS FC PLAYING STRIPS 2024



### **CLUB SOCKS - JUNIORS**



# **CONSISTENT WITH LAW 4 (IFAB LAWS OF THE GAME)**

The HOME team is required to wear an alternate playing strip if there is insufficient distinction between those ordinarily worn by each team. In practical terms at grassroots level, this includes the colour of the SHIRT and SOCKS worn by opposition players being distinctive.

Each goalie is required to wear a playing strip (applicable to every match) that is distinct from both their own team-mates and also from the opposition outfield players.