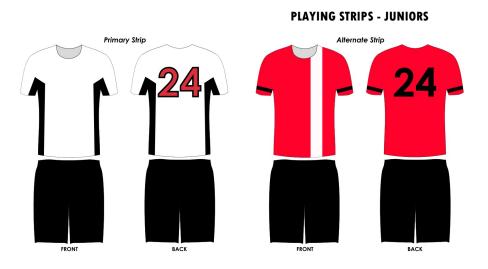

## LISMORE RICHMOND ROVERS FC PROPOSED PLAYING STRIPS 2024



### **CLUB SOCKS - SENIORS**



# **CONSISTENT WITH LAW 4 (IFAB LAWS OF THE GAME)**

The HOME team is required to wear an alternate playing strip if there is insufficient distinction between those ordinarily worn by each team. In practical terms at grassroots level, this includes the colour of the SHIRT and SOCKS worn by opposition players being distinctive.

Each goalie is required to wear a playing strip (applicable to every match) that is distinct from both their own team-mates and also from the opposition outfield players.

## LISMORE RICHMOND ROVERS FC PLAYING STRIPS 2024



### **CLUB SOCKS - JUNIORS**



# **CONSISTENT WITH LAW 4 (IFAB LAWS OF THE GAME)**

The HOME team is required to wear an alternate playing strip if there is insufficient distinction between those ordinarily worn by each team. In practical terms at grassroots level, this includes the colour of the SHIRT and SOCKS worn by opposition players being distinctive.

Each goalie is required to wear a playing strip (applicable to every match) that is distinct from both their own team-mates and also from the opposition outfield players.